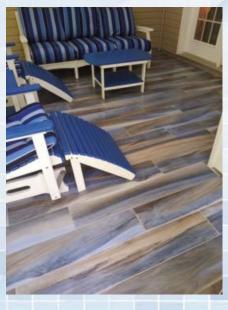

One of the major flooring trends is the bigger, the better. "With each year that passes, the flooring planks, regardless if it's wood, tile, or vinyl, are getting bigger," said Terrell. "Last year the average plank size might have been 6-inch-wide, but in 2020 we