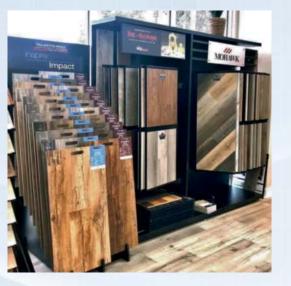

One of the major flooring trends is the bigger, the better. "With each year that passes, the flooring planks, regardless if it's wood, tile, or vinyl, are getting bigger," said Terrell. "Last year the average plank size might have been 6-inch-wide, but in 2020 we