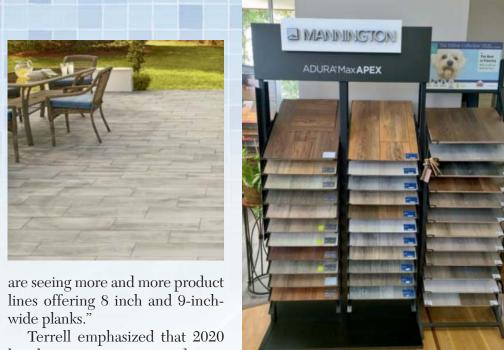

One of the major flooring trends is the bigger, the better. "With each year that passes, the flooring planks, regardless if it's wood, tile, or vinyl, are getting bigger," said Terrell. "Last year the average plank size might have been 6-inch-wide, but in 2020 we