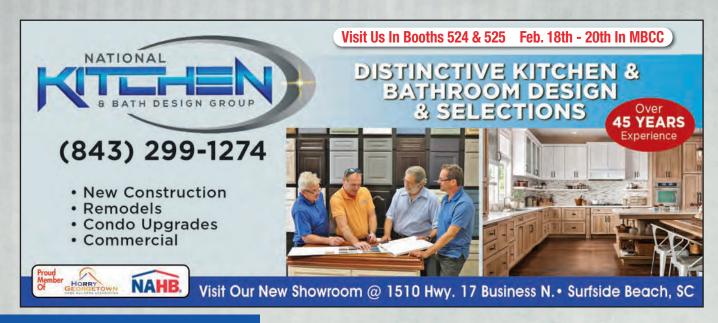

#### UNIQUELY DESIGNED

Every Eclipse shading system is custom a hand held remote, from your smart

made and professionally installed by our independent dealers to meet your individual requirements. Eclipse Premier is available up to 40' wide with projections up to 13'.

# Truly The Industry Leader

Eclipse Premier Arms:

- The Eclipse brand exclusive ABT arm belt is hidden – clean finished look
- 21% more arm tension than our Eclipse model – stronger, tighter fabric
- Tested to 72,000 cycles 20% more expected life than the Eclipse model
- Thicker, contoured arm profiles -
- reduced arm deflection • Sealed dual ball bearing elbows with a larger radius curve – smoother operation and better arm tension

#### **Motorized For Easy Use**

Your Eclipse Premier features a UL

listed motor from Somfy, the world leader in home automation. You can operate your **Custom Built To Your Specifications** shading system with a wireless wall switch,

> device ... or from all of these! The increase the usefulness effectiveness of your shading system, plus add a level of protection, Eclipse also offers sun sensors and motion

### Mounting And Fabric Protection

The Eclipse Premier can be ordered 3

• With a fully exposed fabric rolled up referred to as an "Open Roller" – typically for under soffit mounting

• With a protective Standard Hood for wall mounting

• With a Semi Cassette providing full fabric protection for any mounting application – we recommend this option especially for roof mounting