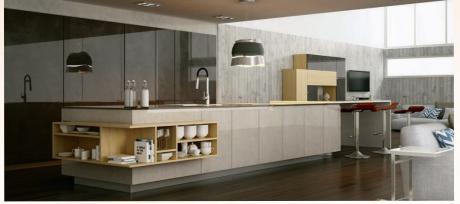

The ZÉNIT collection is the result of our continuous improvement in lacquering technology and years of R&D+I.

The ZÉNIT surface offers a deep supermatt surface with a silky feel together with an extraordinary resistance to abrasion.

The ZÉNIT collection comes with a complete range of solid colors, with or without metallic particles, and elegant designs such as the marbles. These designs provide a contemporary look

spect in the thermos fused melamine board production.